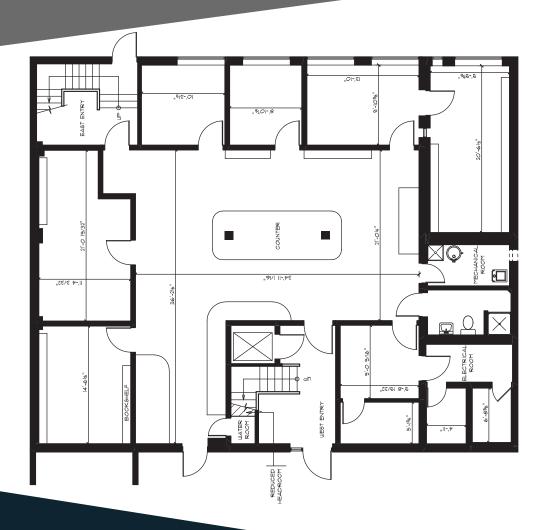

r valley* COMMERCIAL

## OFFICE FOR LEASE

### 1281 Johnston Road

White Rock

#### Location

This central White Rock location has prime retail and service amenities nearby and is only a 10 minute walk from the Marine Drive strip and beaches. With direct access to 152nd Street, it's easy access to Highway #99.

#### **Availability**

Unit: Ground Floor
Size: 2,379 sq.ft.
Base Rent: \$22 per sq.ft.
Additional Rent: \$8.50 per sq.ft.



#### **Contact:**

604.510.5555

Gordon MacPherson \* gordon@fvcre.com

Ryan Schwartz \* ryan@fvcre.com



RE/MAX Commercial Advantage #403 - 15127 - 100 Avenue Surrey, BC, V3R oN9

Each Office is Independently Owned & Operated

<sup>\*</sup> Personal Real Estate Corporation

*fraser valley* COMMERCIAL

# OFFICE FOR LEASE

### 1281 Johnston Road

White Rock



**Ground Floor** 

#### **Contact:**

604.510.5555

Gordon MacPherson \* gordon@fvcre.com

Ryan Schwartz \* ryan@fvcre.com



RE/MAX Commercial Advantage #403 - 15127 - 100 Avenue Surrey, BC, V3R oN9

Each Office is Independently Owned & Operated

<sup>\*</sup> Personal Real Estate Corporation