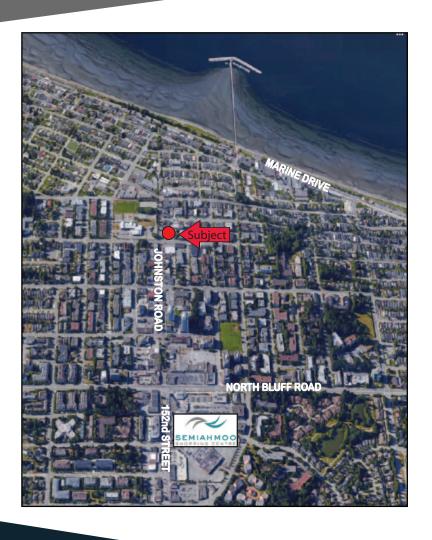

#### Location

This central White Rock location has prime retail and service amenities nearby and is only a 10 minute walk from the Marine Drive strip and beaches. With direct access to 152nd Street, it's easy access to Highway #99.