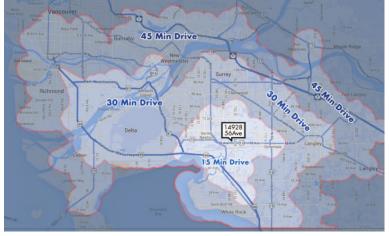

#### Location

Panorama Ridge is centrally located and offers excellent access and egress to Langley, Burnaby, New Westminster, Vancouver and Richmond. Tenants have immediate access to Highway 10, King George Boulevard and 152 Street which connect with all major road networks. Public transportation is also available along the major arteries and connect to transit exchanges throughout the region.

#### Drive Times: