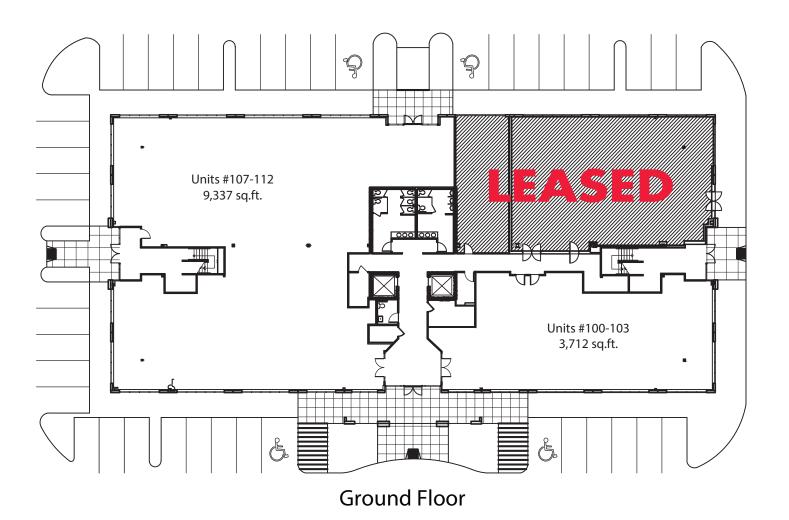

## **Available Space**

| Floor                                     | Size in SqFt<br>(Approx)  |
|-------------------------------------------|---------------------------|
| Main Floor<br>Second Floor<br>Third Floor | 13,045<br>LEASED<br>9,756 |
| Total Available Space                     | 22,801                    |