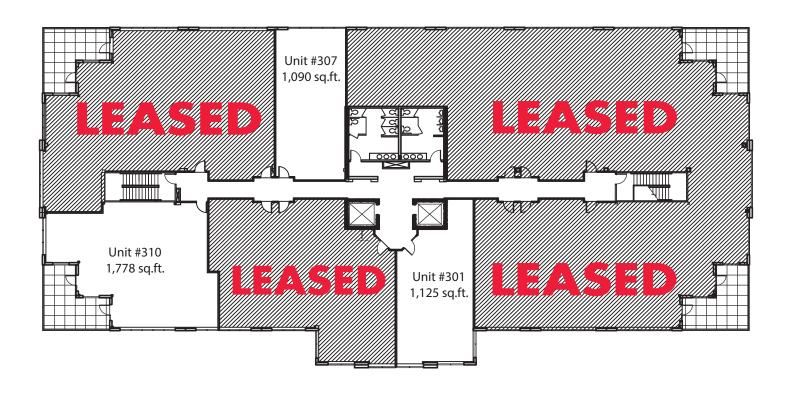

## **Available Space**

| Floor                                     | Size in SqFt<br>(Approx)  |
|-------------------------------------------|---------------------------|
| Main Floor<br>Second Floor<br>Third Floor | 13,045<br>LEASED<br>9,756 |
| Total Available Space                     | 22,801                    |

# Office For Lease

14928 56 Avenue, Surrey

Prime Location!

**Third Floor** 

**Contact:** 

604.510.5555

Gordon MacPherson\* gordon@fvcre.com

Ryan Schwartz\* ryan@fvcre.com