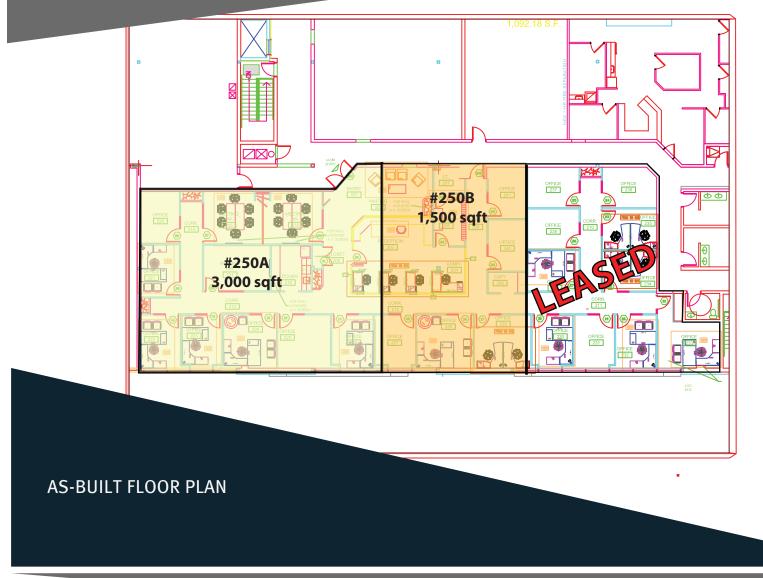

#### Availability

| Unit # | Area *<br>(sqft) | Base Rent<br>per sqft | Ops Costs<br>per sqft | Gross Rent<br>p/mo + GST |
|--------|------------------|-----------------------|-----------------------|--------------------------|
|        |                  |                       |                       |                          |
| 250A   | 3,000            | \$24                  | \$10                  | \$ 8,500                 |
| 250B   | 1,500            | \$25                  | \$10                  | \$ 4,375                 |
| -250C  | 1,640            | \$25                  | \$10                  | LEASED                   |
| 250    | 4,500            | \$24                  | \$10                  | \$12,750                 |

\* Measurements are approximate and will be verified after survey

24th Avenue