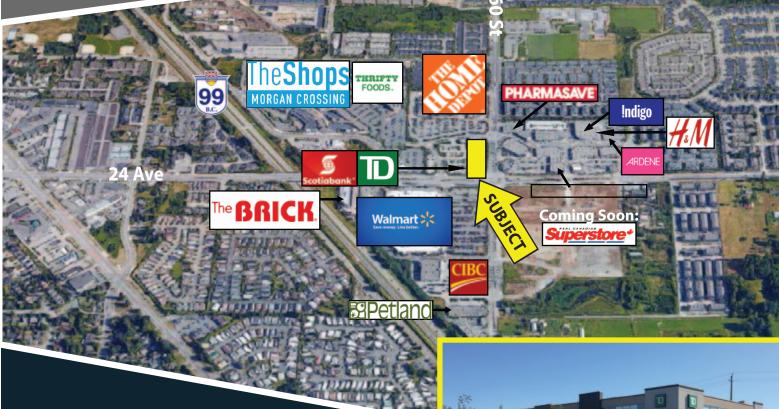

#### Opportunity

Grandview Corners is conveniently situated in the affluent area of South Surrey/White Rock between Hwy 99 and 24th Avenue. Join the superb mix of fashion, big box and service based tenants at this RioCan managed property.

Entire space includes: 21 private offices, 2 boardrooms, kitchen and excellent parking.

Zoning CD (Comprehensive Development Zone)