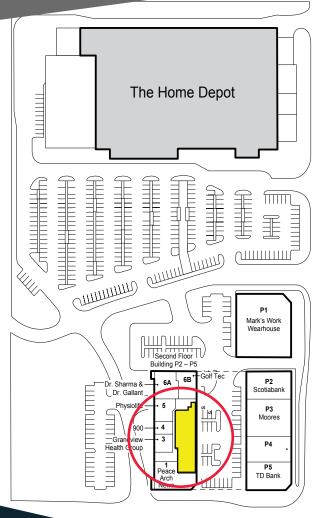

# Contact: 604.510.5555

Rachel McGladery rachel@fvcre.com

RE/MAX Commercial Advantage #202 - 15127 - 100 Avenue Surrey, BC, V3R oN9

\* Personal Real Estate Corporation

SITE PLAN

Each Office is Independently Owned & Operated