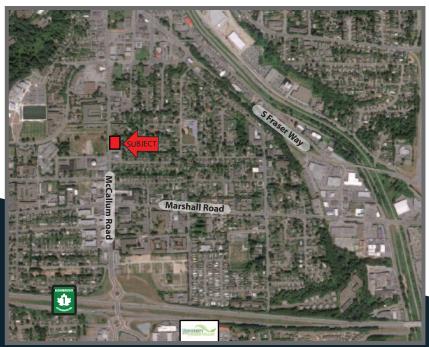

#### Opportunity

Located across the street from the former MSA hospital, which is up for tender to build a large congregate care facility. The new interchange is now complete at McCallum with the new Cabelas opening in June, 2016. Close proximity to the University of the Fraser Valley Campus and Abbotsford event centre (approximately 7 blocks).