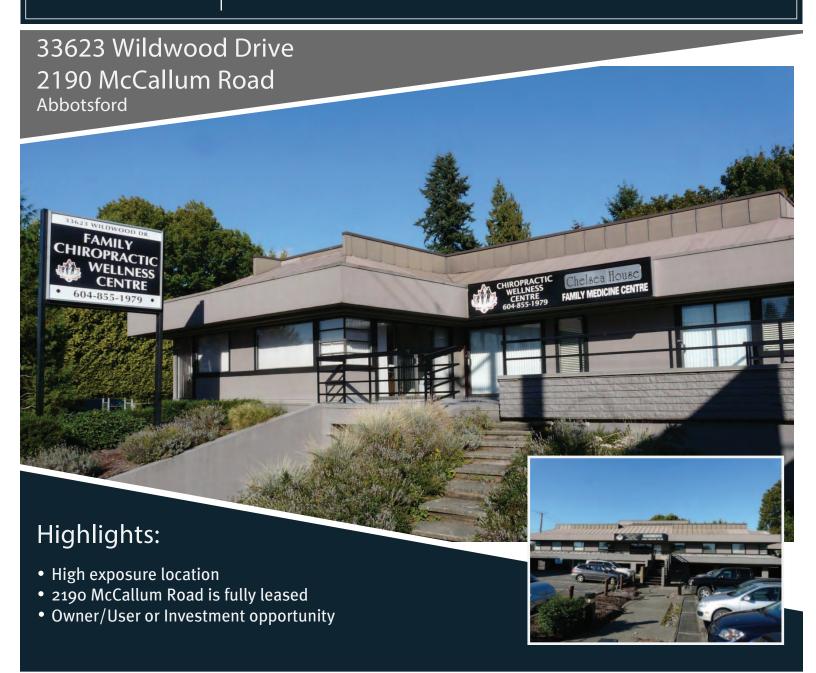

## FOR SALE

33623 Wildwood Drive 2190 McCallum Road Abbotsford

#### Opportunity

Located across the street from the former MSA hospital, which is up for tender to build a large congregate care facility. The new interchange is now complete at McCallum with the new Cabelas opening in June, 2016. Close proximity to the University of the Fraser Valley Campus and Abbotsford event centre (approximately 7 blocks).