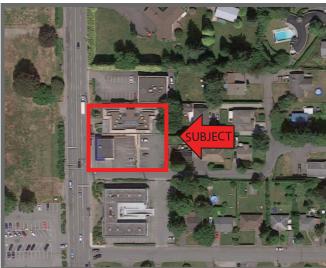

#### Opportunity

Located across the street from the former MSA hospital, which is up for tender to build a large congregate care facility. The new interchange is now complete at McCallum with the new Cabelas opening in June, 2016. Close proximity to the University of the Fraser Valley Campus and Abbotsford event centre (approximately 7 blocks).