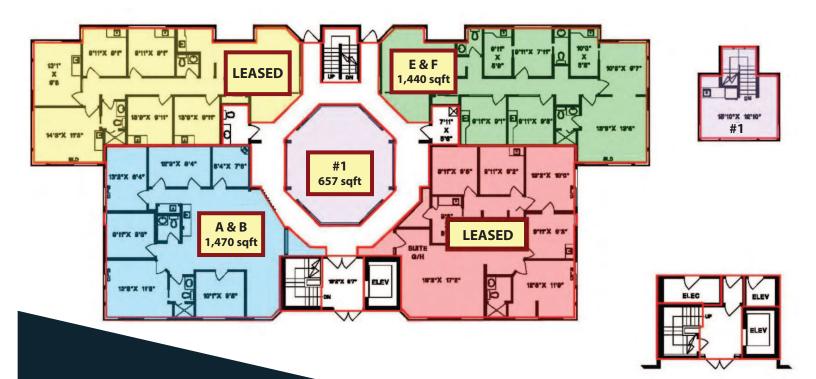

### **FOR SALE**

33623 Wildwood Drive 2190 McCallum Road Abbotsford

Land: 28,293 sqft Building: 8,363 sqft

Asking Price: \$2,250,000