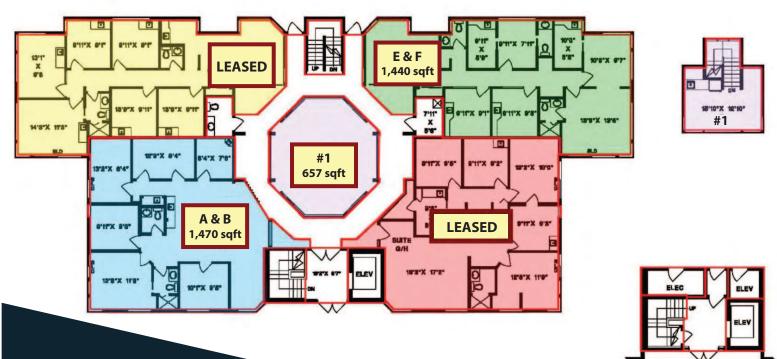

#### **Availability**

#A&B 1,470 sqft #C&D **LEASED** #E&F 1,440 sqft

**LEASED** #G&H

#1 657 sqft