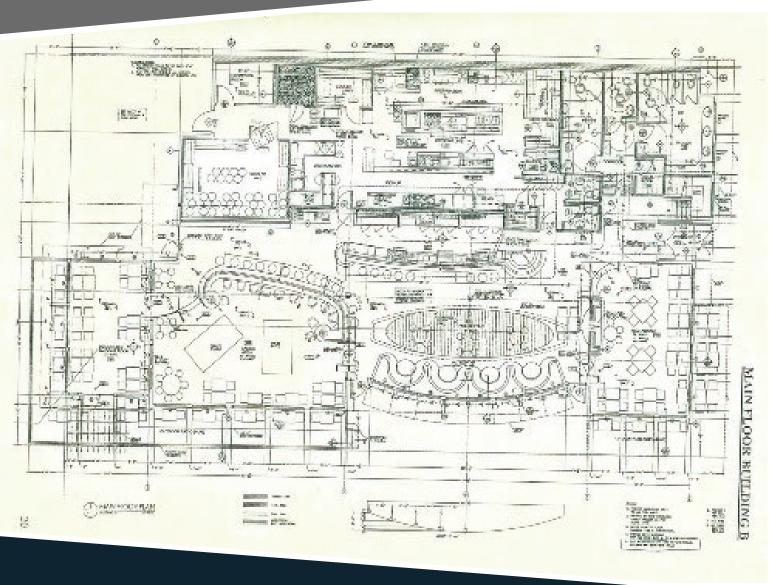

10.5555

Rachel McGladery \* rachel@fvcre.com

\* Personal Real Estate Corporation



RE/MAX Commercial Advantage #304 - 10233 - 153 Street Surrey, BC, V3R 0Z7

# fraser valley COMMERCIAL

## RETAIL FOR LEASE

### 5855 - 176A Street

### Highlights

- Parking Lot & Green Area at Rear
- Free Standing Building

### Zoning

C-15 (Town Centre Commercial & RF Residential Zone)

### **Availability**

Main Floor: 5,793 sq.ft. 2nd Floor Office: 846 sq.ft.

### **Asking Minimum Rent**

\$20.00 psf per annum

### **Operating Costs & Taxes**

\$9.00 per sq.ft. per annum. (est 2013)



### **Contact:**

604.510.5555

Rachel McGladery\* rachel@fvcre.com

\* Personal Real Estate Corporation



RE/MAX Commercial Advantage #304 - 10233 - 153 Street Surrey, BC, V3R oZ7

# RETAIL FOR LEASE

### Main Floor



### **Contact:**

604.510.5555

Rachel McGladery\* rachel@fvcre.com

\* Personal Real Estate Corporation



RE/MAX Commercial Advantage #304 - 10233 - 153 Street Surrey, BC, V3R 0Z7

fraser valley

COMMERCIAL

# RETAIL FOR LEASE

# 2nd Floor Office

### **Contact:**

604.510.5555

Rachel McGladery\* rachel@fvcre.com

\* Personal Real Estate Corporation



RE/MAX Commercial Advantage #304 - 10233 - 153 Street Surrey, BC, V3R oZ7