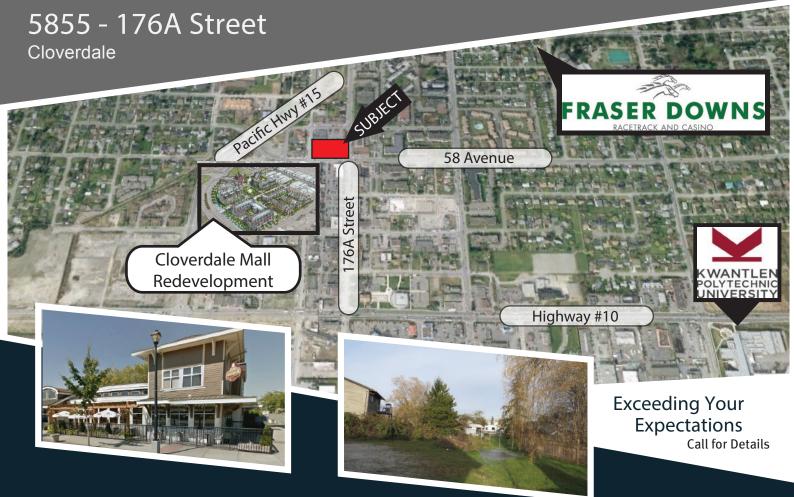

### 5855 - 176A Street

### Highlights

- Parking Lot & Green Area at Rear
- Free Standing Building

### Highlights:

- Fully Built-Out Restaurant
- Central Cloverdale Location
- Short walk to new Cloverdale Mall Redevelopment