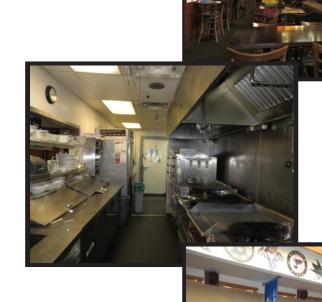

### *fraser valley* COMMERCIAL

# RETAIL FOR LEASE



### Highlights:

- Fully Built-Out Restaurant
- Central Cloverdale Location
- Short walk to new Cloverdale Mall Redevelopment

### **Contact:**

604.510.5555

Rachel McGladery \* rachel@fvcre.com

\* Personal Real Estate Corporation



RE/MAX Commercial Advantage #304 - 10233 - 153 Street Surrey, BC, V3R 0Z7

# fraser valley COMMERCIAL

## RETAIL FOR LEASE

### 5855 - 176A Street

### Highlights

- Parking Lot & Green Area at Rear
- Free Standing Building

### Zoning

C-15 (Town Centre Commercial & RF Residential Zone)

### **Availability**

Main Floor: 5,793 sq.ft. 2nd Floor Office: 846 sq.ft.

### **Asking Minimum Rent**

\$20.00 psf per annum

### **Operating Costs & Taxes**

\$9.00 per sq.ft. per annum. (est 2013)



### **Contact:**

604.510.5555

Rachel McGladery\* rachel@fvcre.com

\* Personal Real Estate Corporation



RE/MAX Commercial Advantage #304 - 10233 - 153 Street Surrey, BC, V3R oZ7

# RETAIL FOR LEASE

### Main Floor



### **Contact:**

604.510.5555

Rachel McGladery\* rachel@fvcre.com

\* Personal Real Estate Corporation



RE/MAX Commercial Advantage #304 - 10233 - 153 Street Surrey, BC, V3R 0Z7

fraser valley

COMMERCIAL

# RETAIL FOR LEASE

# 2nd Floor Office

### **Contact:**

604.510.5555

Rachel McGladery\* rachel@fvcre.com

\* Personal Real Estate Corporation



RE/MAX Commercial Advantage #304 - 10233 - 153 Street Surrey, BC, V3R oZ7