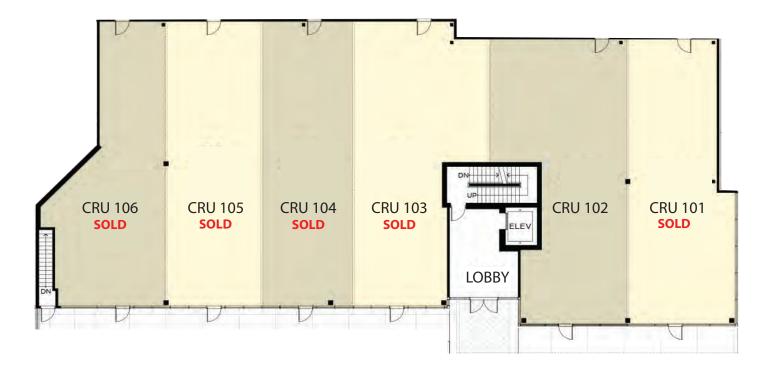

## OFFICE FOR SALE

the mark

NORTH BUILDING

32625 South Fraser Way

#### **Ground Floor**