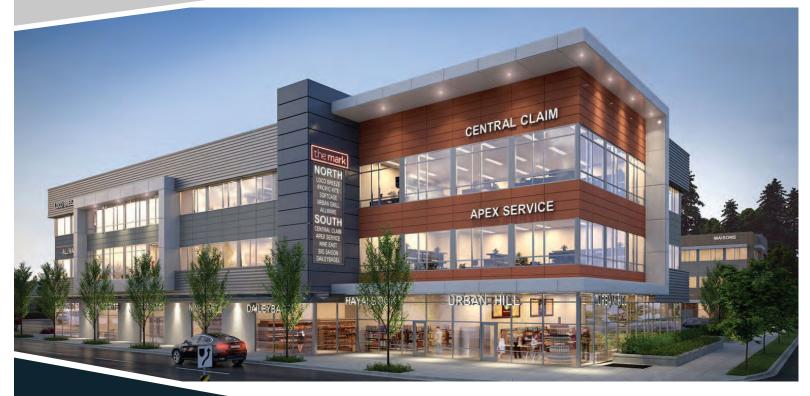

#### Address:

North Bldg:32625 South Fraser WaySouth Bldg:32615 South Fraser Way

Site Size: 69,191 sq.ft., 1.58 Acres

Zoning: C5 (City Centre Commercial)

Operating Costs & Property Taxes: \$9.00 per sq.ft. per annum

#### **Opportunity:**

The Mark is an affordable opportunity for an owner/user or investor to purchase brand new office or retail space. The Mark is located on a 1.5 acre parcel in the heart of Abbotsford's commercial district. This 68,000 sqft steel and concrete complex features 220 parking stalls (mix of surface and underground parkade); views of the city and surrounding mountains; individual climate-controlled units, extensive glazing and an attractive lobby.

Abbotsford is the fifth largest city in BC with approximately 180,000 people. Townhouse and condominium projects are located within blocks of this development. The City has a dynamic and vibrant business community that is continuing to expand.

With excellent building signage and 30,000 plus vehicles per day on South Fraser Way, this is where your business needs to be!