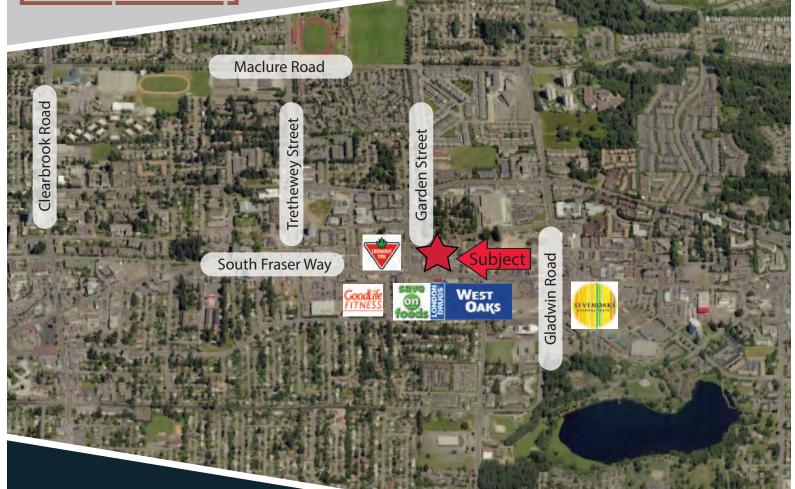

#### Address:

North Bldg:32625 South Fraser WaySouth Bldg:32615 South Fraser Way

Site Size: 69,191 sq.ft., 1.58 Acres

Zoning: C5 (City Centre Commercial)

Operating Costs & Property Taxes: \$9.00 per sq.ft. per annum

Abbotsford is the fifth largest city in BC with approximately 180,000 people. Townhouse and condominium projects are located within blocks of this development. The City has a dynamic and vibrant business community that is continuing to expand.

With excellent building signage and 30,000 plus vehicles per day on South Fraser Way, this is where your business needs to be!