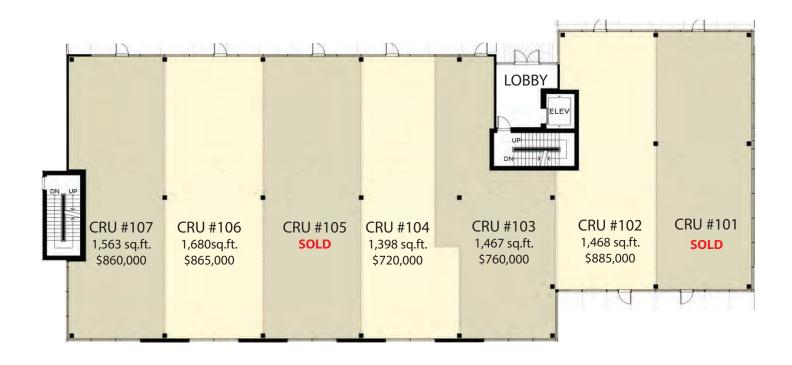

## OFFICE FOR SALE

the mark

NORTH BUILDING

32625 South Fraser Way

#### **Ground Floor**