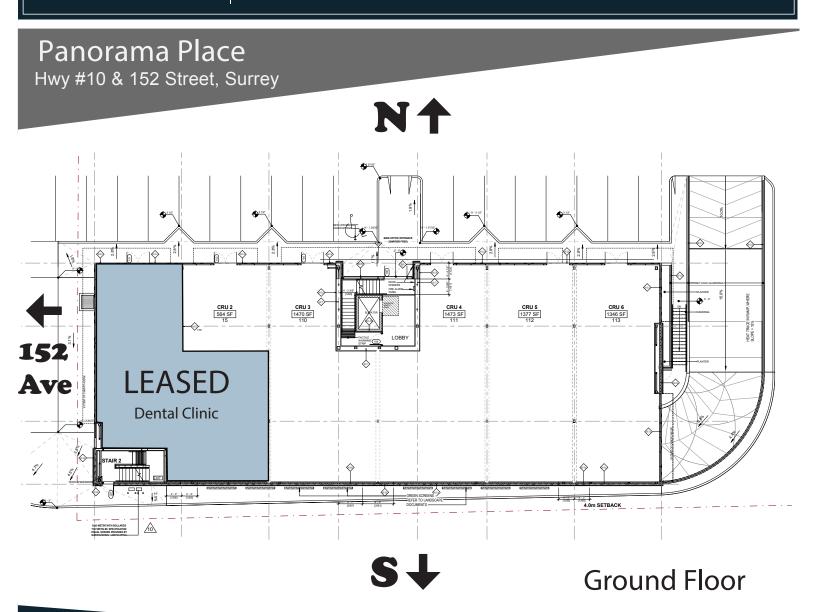

#### Ground Floor:

| Unit          | Square Feet | Lease Rate |
|---------------|-------------|------------|
| 101           | 2,055       | LEASED     |
| 102           | 564         | \$40 psf   |
| 103           | 1,470       | \$35 psf   |
| 104           | 1,473       | \$32 psf   |
| 105           | 1,377       | \$32 psf   |
| 106           | 1,346       | \$35 psf   |
|               |             |            |
| Second Floor: |             | LEASED     |