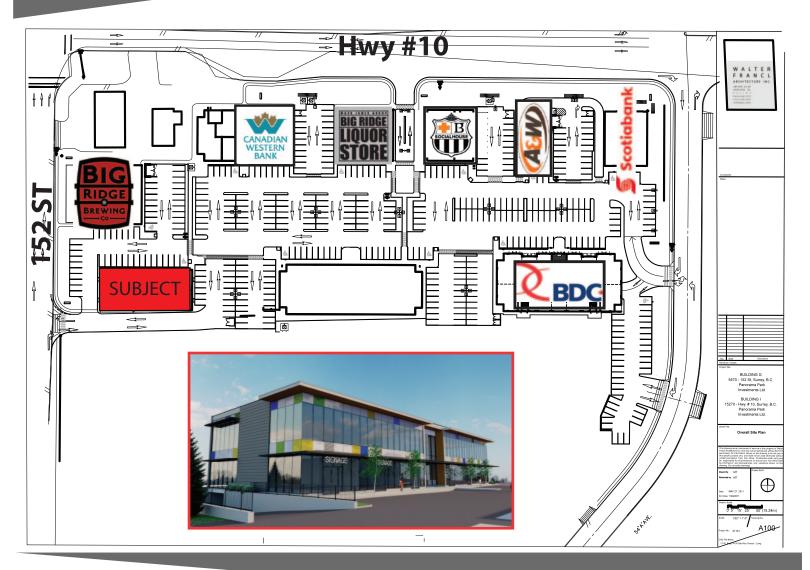

#### Panorama Place

Hwy #10 & 152 Street, Surrey

The Panorama area is experiencing significant growth and is Surrey's newest business hub.

Join these tenants at Panamoram Place:

- ScotiaBank
- Canadian Western Bank
- Big Ridge Brewery
- Big Ridge Liquor Store
- Browns Social House
- A & W
- Be Wiched Cafe
- MVP Hair Salon

#### Ground Floor:

| Unit          | Square Feet | Lease Rate |
|---------------|-------------|------------|
| 101           | 2,055       | LEASED     |
| 102           | 564         | \$40 psf   |
| 103           | 1,470       | \$35 psf   |
| 104           | 1,473       | \$32 psf   |
| 105           | 1,377       | \$32 psf   |
| 106           | 1,346       | \$35 psf   |
|               |             |            |
| Second Floor: |             | LEASED     |