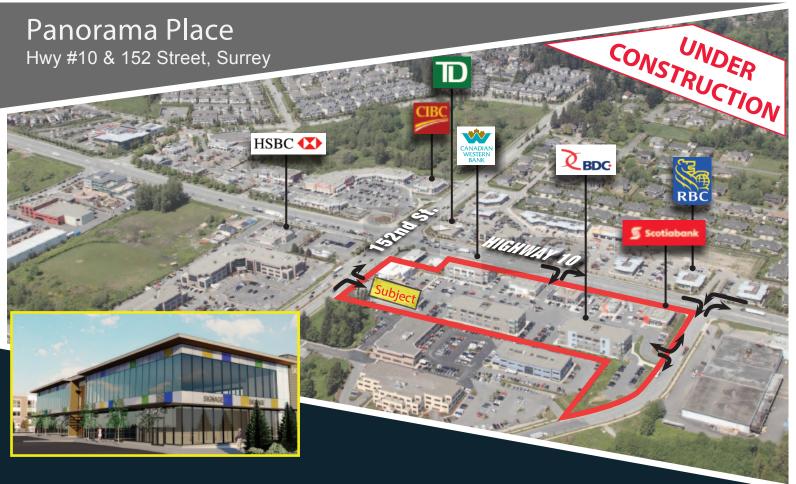

#### Panorama Place

Hwy #10 & 152 Street, Surrey

The Panorama area is experiencing significant growth and is Surrey's newest business hub.

Join these tenants at Panamoram Place:

- ScotiaBank
- Canadian Western Bank
- Big Ridge Brewery
- Big Ridge Liquor Store
- Browns Social House
- A & W
- Be Wiched Cafe
- MVP Hair Salon

### Panorama Place

Hwy #10 & 152 Street, Surrey