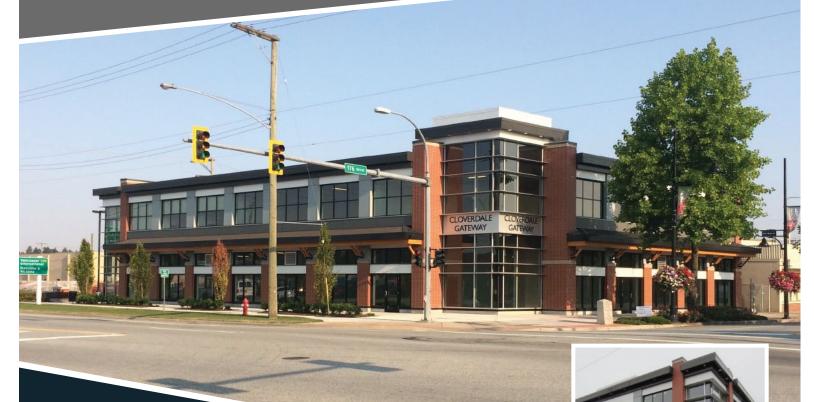

## **Cloverdale Gateway**

17577 - 56 Avenue

### Location:

Positioned on 176th Street and Highway 10, this 2 storey building is the gateway to Cloverdale. Located in the heart of the Fraser Valley, Cloverdale serves as a central hub to many destinations and is characterized with a small-town feel. Visitors are drawn by the antique storefronts, a variety of restaurants and unique specialty shops.

### **Opportunity:**

Cloverdale Gateway is a great opportunity for all professionals incuding financial advisors, architects, law firms, accountants and medical practitioners. This high quality building boasts concrete and steel frame construction with extensive glazing, red brick columns with maple stained wood beams and a tower feature to define the corner of the building.