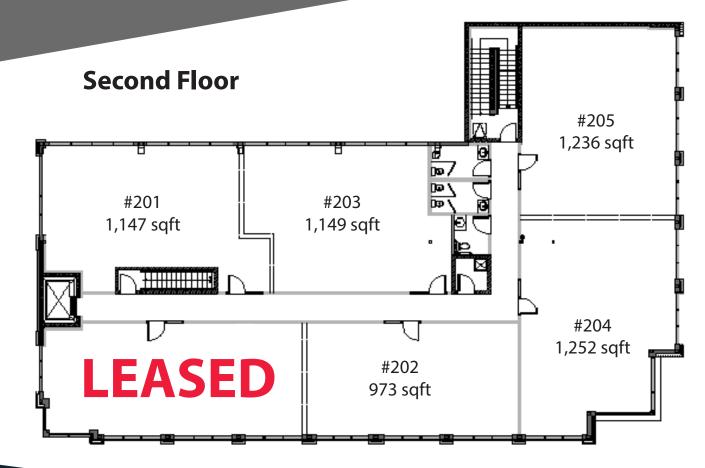

#### Second Floor:

| Unit | Square Feet |
|------|-------------|
| 201  | 1,147       |
| 202  | 973         |
| 203  | 1,149       |
| 204  | 1,252       |
| 205  | 1,236       |