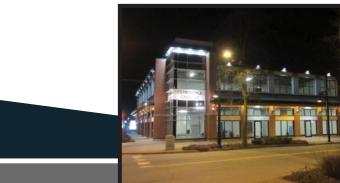

### Location:

Positioned on 176th Street and Highway 10, this 2 storey building is the gateway to Cloverdale. Located in the heart of the Fraser Valley, Cloverdale serves as a central hub to many destinations and is characterized with a small-town feel. Visitors are drawn by the antique storefronts, a variety of restaurants and unique specialty shops.

### **Opportunity:**

Cloverdale Gateway is a great opportunity for all professionals incuding financial advisors, architects, law firms, accountants and medical practitioners. This high quality building boasts concrete and steel frame construction with extensive glazing, red brick columns with maple stained wood beams and a tower feature to define the corner of the building.