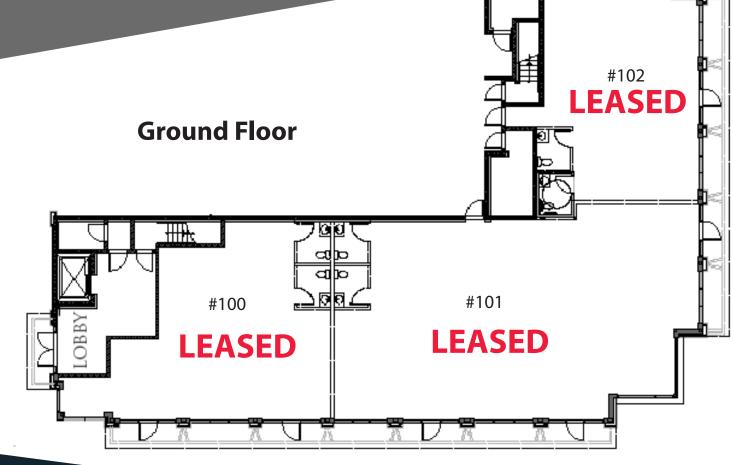

### Availability

| Ground Floor: |             |
|---------------|-------------|
| Unit          | Square Feet |
| 100           | LEASED      |
| 101           | LEASED      |
| 102           | LEASED      |
|               |             |